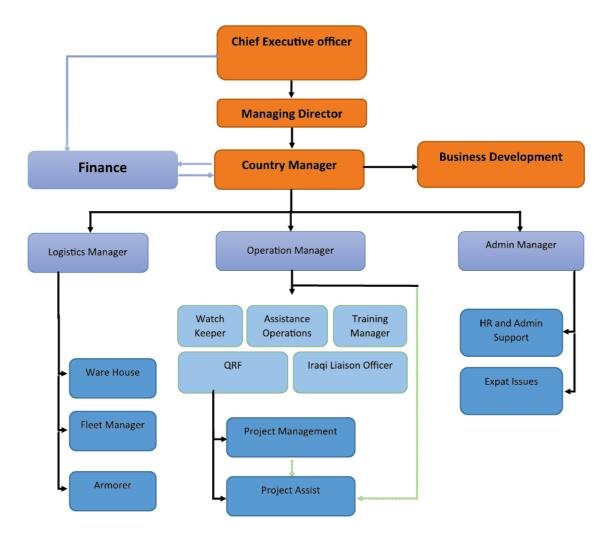

|







### Company Structure







HIGHWAY

Weatherford WEATHERFORD COMPANY

Soqr Quroish

North Rumaila Southern

#### Hazim Adnan Hashim CEO and Owner ceo@saqrquraish.com Mob: +964 (0) 781 111 8424

Business Development Manager bdm@saqrquraish.com Mob.: +964 (0) 782 295 7797

Managing Director md@saqrquraish.com Mob.: +964 (0) 771 593 4027

saqr.quraish.sec@gmail.com Near the Altoba bridge Northern Rumaila-basrah-iraq