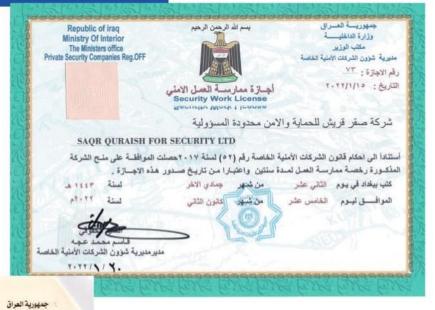

dures -Telephone Procedures





# **WARNING STATION:**

Saqr Qureish Co. for Security Services believes that security is not only equipment, but also training and developing of security personnel in the field of facilities security and anti-terrorism. Wu assist our agents in the selection of suitable security and safety personnel and the development of training programs including:

- -SecurityTeam
- -CCTV
- Radio Procedures
- -Telephone Procedures





Saqr Qureish Co. for Security Services is committed to provide a high level of airport security services. The Company is ready for the rehabil/tafion of security staff on how to use detection devices inside airports. It is also ready to provide airports with the latest sccurity appliances.





# **OUR DOCUMENTS**

هينة الإعلام والإتصالات



Republic Of Iraq Communications and Media Commission Southern Region Office / Basra Branch





Saqr Quraish



| Certification of Registration