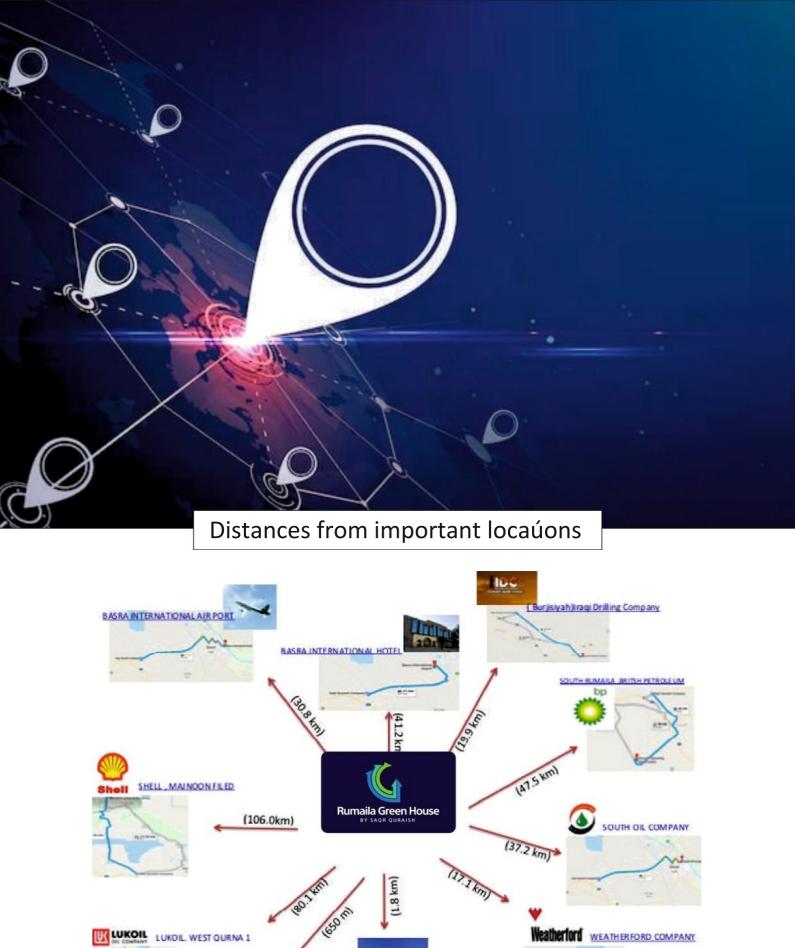

|







### Company Structure







HIGHWAY

Weatherford WEATHERFORD COMPANY

Soqr Quroish

North Rumaila Southern

#### Hazim Adnan Hashim CEO and Owner ceo@saqrquraish.com Mob: +964 (0) 781 111 8424

Business Development Manager bdm@saqrquraish.com Mob.: +964 (0) 782 295 7797

Managing Director md@saqrquraish.com Mob.: +964 (0) 771 593 4027

saqr.quraish.sec@gmail.com Near the Altoba bridge Northern Rumaila-basrah-iraq