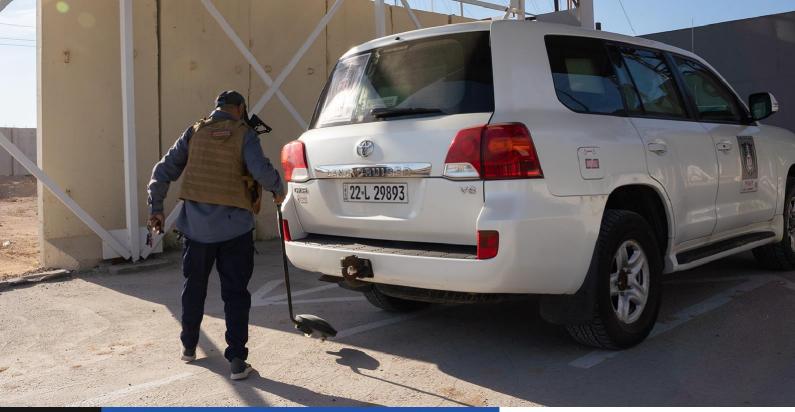

# SECURITY EQUIPMENT:

A specialized team, which includes security experts and engineers, does a security design after setting targets to be protected, then works on designing a security system that fits the targets. And then after several steps, the following could be recognized:

Specifications required for security equipment.

Security equipment Sites

- Quantifies of security equipment
- Design of control rooms

All these factors help facilitate our agents choosing a suitable security system in line with the level of required protection and planned budget.